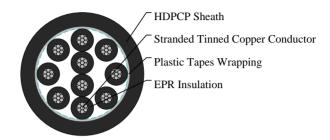

## CABLE CONSTRUCTION

Conductors: Tinned stranded copper, class 2 according to IEC 60228 & BS6360

Insulation: LSZH or EPR Type GP4 to BS7655 Wrapping: Plastic tape(s) with overlapping

Sheath: LSZH

#### **DIMENSION AND PARAMETERS**

| No. of Cores × Cross- sectional Area | No./Nominal<br>Diameter<br>of Strands | Nominal<br>Insulation<br>Thickness | Nominal<br>Sheath<br>Thickness | Overall<br>Diameter<br>(min.) | Overall<br>Diameter<br>(max.) | Approx.<br>Weight | max.<br>conductor<br>resistance |
|--------------------------------------|---------------------------------------|------------------------------------|--------------------------------|-------------------------------|-------------------------------|-------------------|---------------------------------|
| No.×mm²                              | no./mm                                | mm                                 | mm                             | mm                            | mm                            | kg/km             | $\Omega$ /km                    |
| 10x1.5                               | 7/0.53                                | 0.8                                | 2                              | 15.6                          | 19.4                          | 410               | 12.2                            |